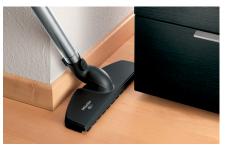

## Features:

- Bagless canister vacuum
- 1,200–watt Miele-made
   Vortex Motor™
- 4-setting suction control via Rotary Dial
- Mono-Cyclone Vortex multi-stage filtration system
- HEPA Lifetime Exhaust Filter
- ComfortClean self-cleaning Gore®
   CleanStream® fine dust filter
- Electro Plus Floorhead (SEB 228)
- Parquet Twister Floorhead (SBB 300-3)
- Integrated Upholstery Tool and Crevice Nozzle. Dusting Brush included separately.
- 33 ft overall cleaning radius

Electro Plus Floorhead (SEB 228)

Parquet Twister Floorhead (SBB 300-3)

4-setting suction control via Rotary Dial

Self-cleaning Gore®
CleanStream® fine dust filter

Blizzard CX1 Lightning PowerLine

Color: Obsidian Black

Floorheads: Electro Plus Floorhead (SEB 228); Parquet Twister Floorhead (SBB 300-3)

Filter: HEPA Lifetime Exhaust Filter

Large Debris Bin for Larger Particles

Large Area Fan-Fold Fine Dust Filter

Top Mounted Motor Power Control