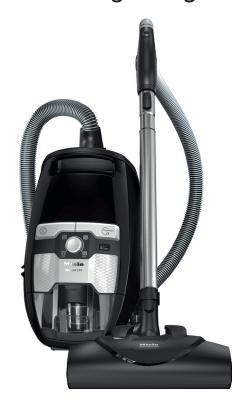

## Blizzard CX1 Lightning PowerLine

## Features:

- Bagless canister vacuum
- 1,200–watt Miele-made
   Vortex Motor™
- 4-setting suction control via Rotary Dial
- Mono-Cyclone Vortex multi-stage filtration system
- HEPA Lifetime Exhaust Filter
- ComfortClean self-cleaning Gore®
   CleanStream® fine dust filter
- Electro Plus Floorhead (SEB 228)
- Parquet Twister Floorhead (SBB 300-3)
- Integrated Upholstery Tool and Crevice Nozzle. Dusting Brush included separately.
- 33 ft overall cleaning radius

Electro Plus Floorhead (SEB 228)

Parquet Twister Floorhead (SBB 300-3)

4-setting suction control via Rotary Dial

Self-cleaning Gore®
CleanStream® fine dust filter

Blizzard CX1 Lightning PowerLine

Color: Obsidian Black