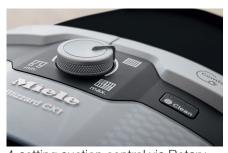

## Features:

- Bagless canister vacuum
- 1,200–watt Miele-made
   Vortex Motor™
- 4-setting suction control via Rotary Dial
- Mono-Cyclone Vortex multi-stage filtration system
- HEPA Lifetime Exhaust Filter
- ComfortClean self-cleaning Gore®
   CleanStream® fine dust filter
- Electro Plus Floorhead (SEB 228)
- Parquet Twister Floorhead (SBB 300-3)
- Integrated Upholstery Tool and Crevice Nozzle. Dusting Brush included separately.
- 33 ft overall cleaning radius

Electro Plus Floorhead (SEB 228)

Parquet Twister Floorhead (SBB 300-3)

4-setting suction control via Rotary Dial

Self-cleaning Gore®
CleanStream® fine dust filter

Blizzard CX1 Lightning PowerLine

Color: Obsidian Black