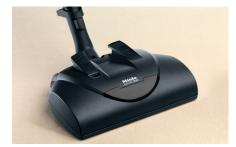

## Features:

- Bagless canister vacuum
- 1,200–watt Miele-made
   Vortex Motor™
- 4-setting suction control via Rotary Dial
- Mono-Cyclone Vortex multi-stage filtration system
- HEPA Lifetime Exhaust Filter
- ComfortClean self-cleaning Gore®
   CleanStream® fine dust filter
- Electro Plus Floorhead (SEB 228)
- Parquet Twister Floorhead (SBB 300-3)
- Integrated Upholstery Tool and Crevice Nozzle. Dusting Brush included separately.
- 33 ft overall cleaning radius

Electro Plus Floorhead (SEB 228)

Parquet Twister Floorhead (SBB 300-3)

4-setting suction control via Rotary Dial

Self-cleaning Gore®
CleanStream® fine dust filter

Blizzard CX1 Lightning PowerLine

Color: Obsidian Black

Floorheads: Electro Plus Floorhead (SEB 228); Parquet Twister Floorhead (SBB 300-3)

Filter: HEPA Lifetime Exhaust Filter

Large Debris Bin for Larger Particles

Large Area Fan-Fold Fine Dust Filter

Top Mounted Motor Power Control